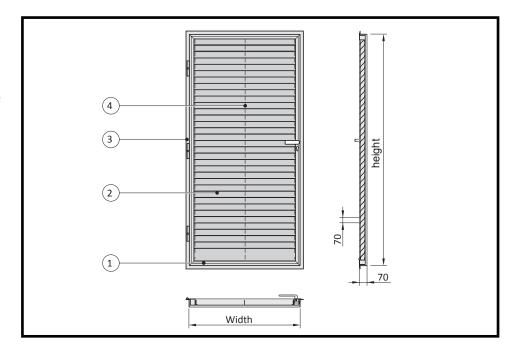

### **Type BDD-50**

- 1 Flanged edge
- 2 Slat
- 3 Bricking/installation frame
- 4 Support bar
- 5 Espagnolette

## Type BDD-70

- 1 Flanged edge
- 2 Slat
- 3 Bricking/installation frame
- 4 Support bar
- 5 Espagnolette