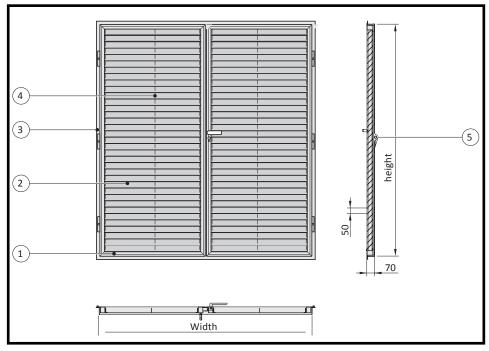

### **Type BDD-50**

- 1 Flanged edge
- 2 Slat
- 3 Bricking/installation frame
- 4 Support bar
- 5 Espagnolette