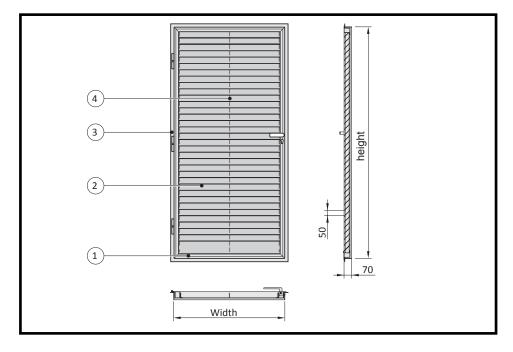

### Type BDE-50

- 1 Flanged edge
- 2 Slat
- 3 Bricking/installation frame
- 4 Support bar

# Type BDE-70

- 1 Flanged edge
- 2 Slat
- 3 Bricking/installation frame
- 4 Support bar