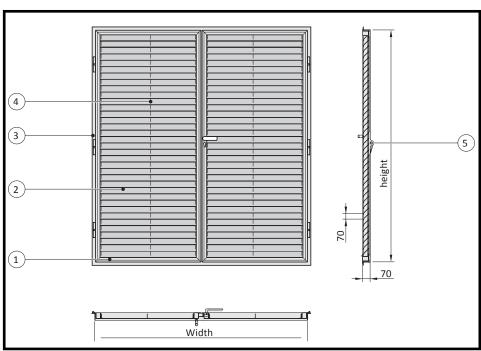

## Type BDD-70

- 1 Flanged edge
- 2 Slat
- 3 Bricking/installation frame
- 4 Support bar
- 5 Espagnolette