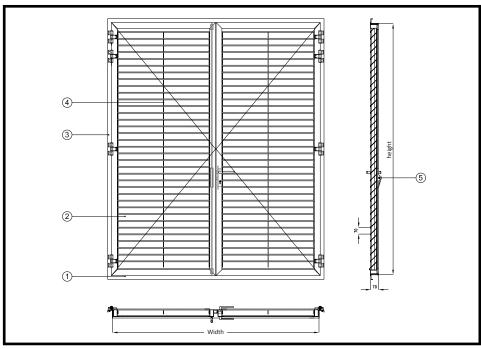

#### **Type BDD-50**

- 1 Flanged edge
- 2 Slat
- 3 Bricking/installation frame
- 4 Support bar
- 5 Espagnolette

## Type BDD-70

- 1 Flanged edge
- 2 Slat
- 3 Bricking/installation frame
- 4 Support bar
- 5 Espagnolette