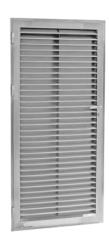

#### BDE-50 and BDE-70

Dimensions 2 Specifications

### Type BDE-50

- Flanged edge
- 2 Slat
- 3 Bricking/installation frame
- 4 Support bar

## Type BDE-70

- 1 Flanged edge
- 2 Slat
- 3 Bricking/installation frame
- 4 Support bar