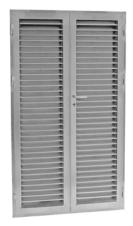

#### BDD-50 and BDD-70

Dimensions 3 Specifications 4

© Smitsair BV - Copyrights reserved.
Copying, publishing or distributing (part of) the content of this document, in any manner whatsoever, without prior written consent of the copyright holder is prohibited, without prejudice to the limitations imposed by law. The prohibition also applies to the entire or partly amended version of same. Smitsair BV reserves the right to modify design and/or equipment of its products without prior notice.

#### **Type BDD-50**

- 1 Flanged edge
- 2 Slat
- 3 Bricking/installation frame
- 4 Support bar
- 5 Espagnolette

## Type BDD-70

- 1 Flanged edge
- 2 Slat
- 3 Bricking/installation frame
- 4 Support bar
- 5 Espagnolette