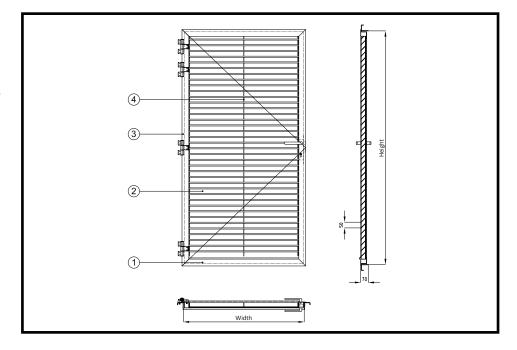

### Type BDE-50

- Flanged edge
- 2 Slat
- 3 Bricking/installation frame
- 4 Support bar

### **Specifications**

| Application         |                                                                                                                                                                                                                                                                             | piate in (grille) walls. These walls must have an access as well as a |  |
|---------------------|-----------------------------------------------------------------------------------------------------------------------------------------------------------------------------------------------------------------------------------------------------------------------------|-----------------------------------------------------------------------|--|
|                     |                                                                                                                                                                                                                                                                             | air system (e.g. roof central units or aggregate units).              |  |
| Dimensions BDE-50   | Slat distance                                                                                                                                                                                                                                                               | 50 mm.                                                                |  |
| Dimensions BDE-70   | Slat distance                                                                                                                                                                                                                                                               | 70 mm.                                                                |  |
| Dimensions BDD-50   | Slat distance                                                                                                                                                                                                                                                               | 50 mm.                                                                |  |
| Dimensions BDD-70   | Slat distance                                                                                                                                                                                                                                                               | 70 mm.                                                                |  |
| Rotation directions | Opening outwards, DIN left or DIN right.                                                                                                                                                                                                                                    |                                                                       |  |
| Version             | <ul> <li>The profiled slates are place</li> </ul>                                                                                                                                                                                                                           | ed at a fixed angle of 45° to avoid direct ingress of rain.           |  |
|                     | The bottom slat is shaped like a sill.                                                                                                                                                                                                                                      |                                                                       |  |
|                     | <ul> <li>The flange edge is reinforce</li> </ul>                                                                                                                                                                                                                            | d and each door has three hinges attached.                            |  |
|                     | <ul> <li>The rear end is made of spo</li> </ul>                                                                                                                                                                                                                             | t welded galvanised mesh.                                             |  |
|                     | • The single grille door is fitted with a day and night locking system (manufacturer Nemef, art. no. 8691/19-225), doorknobs and a Euro-cylinder.                                                                                                                           |                                                                       |  |
|                     | <ul> <li>Part of the double grille door is equipped with a pump espagnolette.</li> </ul>                                                                                                                                                                                    |                                                                       |  |
|                     | <ul> <li>De grill doors will be deliver</li> </ul>                                                                                                                                                                                                                          | d with an installation/bricking frame.                                |  |
| Material            | Slats                                                                                                                                                                                                                                                                       | Sendzimir galvanised steel sheet.                                     |  |
|                     |                                                                                                                                                                                                                                                                             | • 1.5 mm thickness                                                    |  |
|                     | Flanged edge                                                                                                                                                                                                                                                                | Sendzimir galvanised steel sheet.                                     |  |
|                     |                                                                                                                                                                                                                                                                             | • 1.5 mm thickness                                                    |  |
|                     | Mesh                                                                                                                                                                                                                                                                        | Spot welded galvanised.                                               |  |
|                     |                                                                                                                                                                                                                                                                             | • 12.7 x 12.7 mm mesh size.                                           |  |
|                     |                                                                                                                                                                                                                                                                             | 1 mm wire diameter.                                                   |  |
|                     | Bricking/installation frame                                                                                                                                                                                                                                                 | • 70 x 40 x 3 angle steel.                                            |  |
| Post-treatments     | Powder-coating with polyester powder (T.G.I.C. free) in a RAL-colour to be specified. Single-layer thickness of layer is 60 - 80 micrometer, double layer thickness of layer is at least 90 micrometer. Guarantee with gradual reduction on powder-coating to be consulted. |                                                                       |  |
| Assembly            | Doors to fit an opening with din                                                                                                                                                                                                                                            | Doors to fit an opening with dimensions (W+10) x (H+10) mm.           |  |
| Details             | Version in RVS-316 is available.                                                                                                                                                                                                                                            |                                                                       |  |
| Order example       | Please state the following information in your order:                                                                                                                                                                                                                       |                                                                       |  |
|                     | Туре                                                                                                                                                                                                                                                                        | BDE-50                                                                |  |
|                     | Number                                                                                                                                                                                                                                                                      | 2                                                                     |  |
|                     | Rotation direction                                                                                                                                                                                                                                                          | opening outwards DIN left                                             |  |
|                     | Dimensions                                                                                                                                                                                                                                                                  | вхн                                                                   |  |
|                     | Details                                                                                                                                                                                                                                                                     | RAL-colour                                                            |  |
|                     | Shipping address                                                                                                                                                                                                                                                            | including postal code and contact person                              |  |
|                     |                                                                                                                                                                                                                                                                             | <u> </u>                                                              |  |