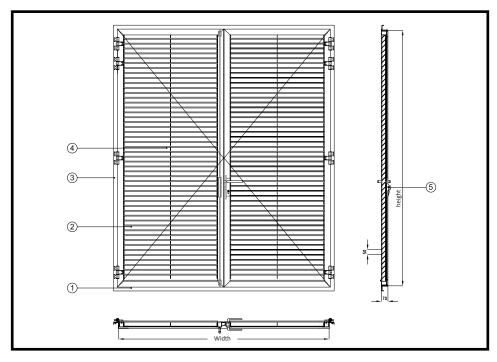

### Type BDE-50

- Flanged edge
- 2 Slat
- 3 Bricking/installation frame
- 4 Support bar

## Type BDE-70

- 1 Flanged edge
- 2 Slat
- 3 Bricking/installation frame
- 4 Support bar