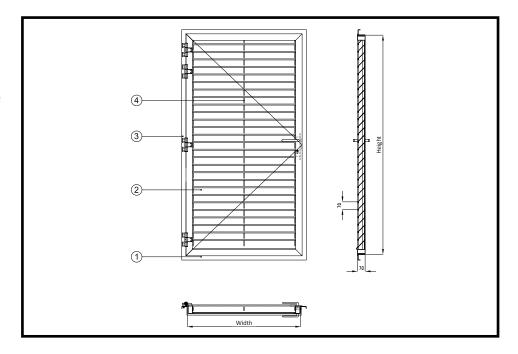

## Type BDE-70

- 1 Flanged edge
- 2 Slat
- 3 Bricking/installation frame
- 4 Support bar

### **Specifications**

| Application         |                                                                                                                                                                                                                                                                             | piate in (grille) walls. These walls must have an access as well as a |  |
|---------------------|-----------------------------------------------------------------------------------------------------------------------------------------------------------------------------------------------------------------------------------------------------------------------------|-----------------------------------------------------------------------|--|
|                     |                                                                                                                                                                                                                                                                             | air system (e.g. roof central units or aggregate units).              |  |
| Dimensions BDE-50   | Slat distance                                                                                                                                                                                                                                                               | 50 mm.                                                                |  |
| Dimensions BDE-70   | Slat distance                                                                                                                                                                                                                                                               | 70 mm.                                                                |  |
| Dimensions BDD-50   | Slat distance                                                                                                                                                                                                                                                               | 50 mm.                                                                |  |
| Dimensions BDD-70   | Slat distance                                                                                                                                                                                                                                                               | 70 mm.                                                                |  |
| Rotation directions | Opening outwards, DIN left or DIN right.                                                                                                                                                                                                                                    |                                                                       |  |
| Version             | <ul> <li>The profiled slates are place</li> </ul>                                                                                                                                                                                                                           | ed at a fixed angle of 45° to avoid direct ingress of rain.           |  |
|                     | The bottom slat is shaped like a sill.                                                                                                                                                                                                                                      |                                                                       |  |
|                     | <ul> <li>The flange edge is reinforce</li> </ul>                                                                                                                                                                                                                            | d and each door has three hinges attached.                            |  |
|                     | <ul> <li>The rear end is made of spo</li> </ul>                                                                                                                                                                                                                             | t welded galvanised mesh.                                             |  |
|                     | • The single grille door is fitted with a day and night locking system (manufacturer Nemef, art. no. 8691/19-225), doorknobs and a Euro-cylinder.                                                                                                                           |                                                                       |  |
|                     | <ul> <li>Part of the double grille door is equipped with a pump espagnolette.</li> </ul>                                                                                                                                                                                    |                                                                       |  |
|                     | <ul> <li>De grill doors will be deliver</li> </ul>                                                                                                                                                                                                                          | d with an installation/bricking frame.                                |  |
| Material            | Slats                                                                                                                                                                                                                                                                       | Sendzimir galvanised steel sheet.                                     |  |
|                     |                                                                                                                                                                                                                                                                             | • 1.5 mm thickness                                                    |  |
|                     | Flanged edge                                                                                                                                                                                                                                                                | Sendzimir galvanised steel sheet.                                     |  |
|                     |                                                                                                                                                                                                                                                                             | • 1.5 mm thickness                                                    |  |
|                     | Mesh                                                                                                                                                                                                                                                                        | Spot welded galvanised.                                               |  |
|                     |                                                                                                                                                                                                                                                                             | • 12.7 x 12.7 mm mesh size.                                           |  |
|                     |                                                                                                                                                                                                                                                                             | 1 mm wire diameter.                                                   |  |
|                     | Bricking/installation frame                                                                                                                                                                                                                                                 | • 70 x 40 x 3 angle steel.                                            |  |
| Post-treatments     | Powder-coating with polyester powder (T.G.I.C. free) in a RAL-colour to be specified. Single-layer thickness of layer is 60 - 80 micrometer, double layer thickness of layer is at least 90 micrometer. Guarantee with gradual reduction on powder-coating to be consulted. |                                                                       |  |
| Assembly            | Doors to fit an opening with din                                                                                                                                                                                                                                            | Doors to fit an opening with dimensions (W+10) x (H+10) mm.           |  |
| Details             | Version in RVS-316 is available.                                                                                                                                                                                                                                            |                                                                       |  |
| Order example       | Please state the following information in your order:                                                                                                                                                                                                                       |                                                                       |  |
|                     | Туре                                                                                                                                                                                                                                                                        | BDE-50                                                                |  |
|                     | Number                                                                                                                                                                                                                                                                      | 2                                                                     |  |
|                     | Rotation direction                                                                                                                                                                                                                                                          | opening outwards DIN left                                             |  |
|                     | Dimensions                                                                                                                                                                                                                                                                  | вхн                                                                   |  |
|                     | Details                                                                                                                                                                                                                                                                     | RAL-colour                                                            |  |
|                     | Shipping address                                                                                                                                                                                                                                                            | including postal code and contact person                              |  |
|                     |                                                                                                                                                                                                                                                                             | <u> </u>                                                              |  |